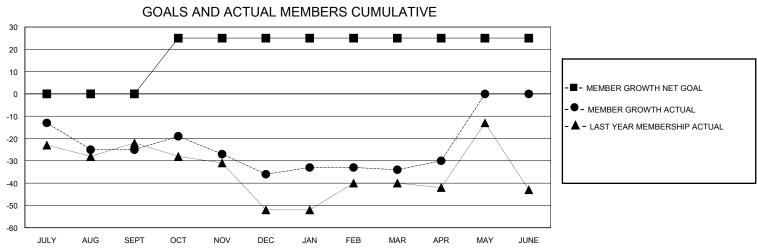

## **GMT**: **LOCATION OREGON GMT CA** Clubs **Members RESULTS FOR 2023-2024 RESULTS FOR 2023-2024** NEW CLUB GOAL **NEW CLUBS** DROPPED CLUBS QUARTER MEMBER GROWTH NET MEMBER GROWTH DROPPED QUARTER **GOAL** MEMBERS ACTUAL **ACTUAL** (including transfers) 0 0 1 19 42 JULY/AUG/SEPT JULY/AUG/SEPT 1 0 0 25 34 34 OCT/NOV/DEC OCT/NOV/DEC 0 0 0 18 15 JAN/FEB/MAR JAN/FEB/MAR 0 0 0 0 8 4 APR/MAY/JUNE APR/MAY/JUNE