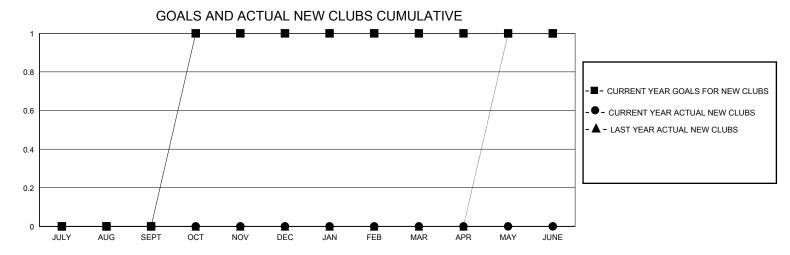

## **GMT**: **LOCATION OREGON GMT CA** Clubs **Members RESULTS FOR 2023-2024 RESULTS FOR 2023-2024** NEW CLUB GOAL **NEW CLUBS** DROPPED CLUBS QUARTER MEMBER GROWTH NET MEMBER GROWTH DROPPED QUARTER **GOAL** MEMBERS ACTUAL **ACTUAL** (including transfers) 0 0 1 19 42 JULY/AUG/SEPT JULY/AUG/SEPT 1 0 0 25 34 34 OCT/NOV/DEC OCT/NOV/DEC 0 0 0 18 15 JAN/FEB/MAR JAN/FEB/MAR 0 0 0 0 8 4 APR/MAY/JUNE APR/MAY/JUNE